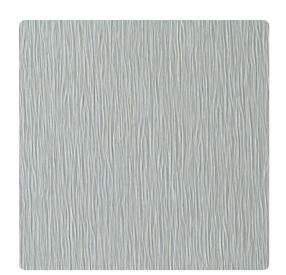

# Tranquility 5928TR – Opal

### Len-Tex Contract

Tranquility features the debut of a new embossing pattern, a fine vertical crepe fabric texture. Shimmering accents of color and the glow of metallics are blended to add depth and visual interest to the recesses of the embossing.