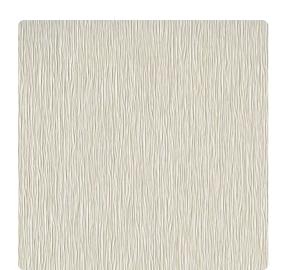

# Tranquility 5930TR – Bone White

### Len-Tex Contract

Tranquility features the debut of a new embossing pattern, a fine vertical crepe fabric texture. Shimmering accents of color and the glow of metallics are blended to add depth and visual interest to the recesses of the embossing.