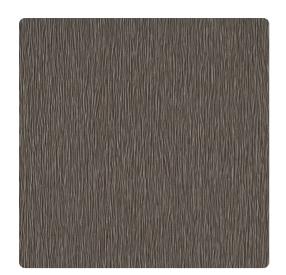

# Tranquility 5954TR – Dark Pewter

### Len-Tex Contract

Tranquility features the debut of a new embossing pattern, a fine vertical crepe fabric texture. Shimmering accents of color and the glow of metallics are blended to add depth and visual interest to the recesses of the embossing.