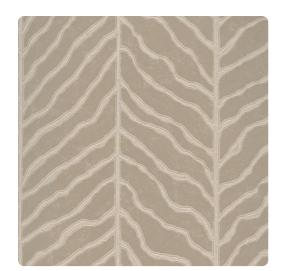

# Tigris 6209TG – Rue

### Len-Tex Contract

Tigris finds inspiration in the flowing branches of a river and the subtle movement of sand formations. This signature emboss creates an interplay of fluid channel elements balanced by structural vertical bands, creating a harmonious design aesthetic with flow and energy. This nature-inspired color line is enhanced by a pearlescent luster, providing contemporary appeal.