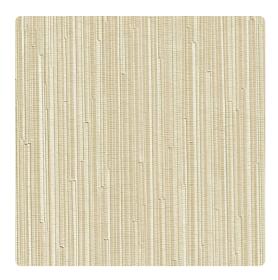

# 6808KI – Parchment

#### Len-Tex Contract

Embodying the best of both worlds, Kai features matte and shine, architectural and organic elements artfully combined with a clean and modern emboss to achieve a flawless come-and-go layered effect. The pattern's parallel lines call to mind the layered buildings of a cityscape or a thriving bamboo forest, finished with metallic accents for added dimension and a subtle glint.