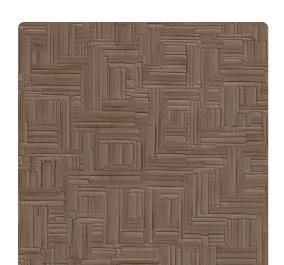

## Stixx

## 7025SX - Burnished

### Len-Tex Contract

Starting with a classic parquet geometric wooden mosaic, we applied a deep custom emboss creating facets which capture and reflect light. The result? Stixx delivers drama, movement and warmth in just the right proportions.