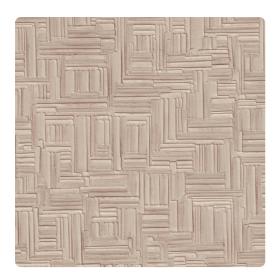

## Stixx 7027SX – Chiffon

#### Len-Tex Contract

Starting with a classic parquet geometric wooden mosaic, we applied a deep custom emboss creating facets which capture and reflect light. The result? Stixx delivers drama, movement and warmth in just the right proportions.