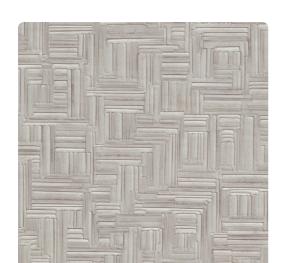

## 7034SX - Veil

### Len-Tex Contract

Starting with a classic parquet geometric wooden mosaic, we applied a deep custom emboss creating facets which capture and reflect light. The result? Stixx delivers drama, movement and warmth in just the right proportions.