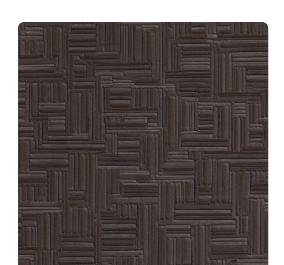

## 7038SX - Sable

### Len-Tex Contract

Starting with a classic parquet geometric wooden mosaic, we applied a deep custom emboss creating facets which capture and reflect light. The result? Stixx delivers drama, movement and warmth in just the right proportions.