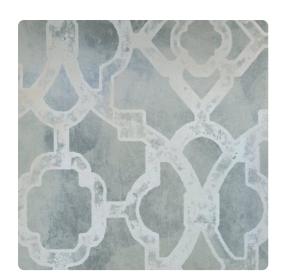

# Forbidden 7070FB – Halo

### Len-Tex Contract

A classic trellis pattern goes glam with Forbidden – this signature design printed on metallized film creates a luminous glow and conveys a unique ethereal quality. The stylized lattice pattern with printed cloud effect allows the interplay of light and shadow, with delicate reflectivity from the mirrored background. Choose from an alluring white, mysterious black, or a range of radiant metal tones that will bring drama and distinction to luxury hospitality or other upscale projects. Forbidden is temptingly inviting...specify it if you dare for truly inspired interiors!