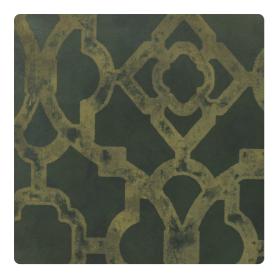

# Forbidden 7074FB – Twilight

### Len-Tex Contract

A classic trellis pattern goes glam with Forbidden – this signature design printed on metallized film creates a luminous glow and conveys a unique ethereal quality. The stylized lattice pattern with printed cloud effect allows the interplay of light and shadow, with delicate reflectivity from the mirrored background. Choose from an alluring white, mysterious black, or a range of radiant metal tones that will bring drama and distinction to luxury hospitality or other upscale projects. Forbidden is temptingly inviting...specify it if you dare for truly inspired interiors!

#### Specifications

Content Metallized Polyester Film Laminate Width 54" Weight (oz/lyd) 20 Weight (oz/sqyd) 13.33 Type Type II Backing Non-woven Repeat 9" Vertical x 7.5" Horizontal Pattern Match Reversible pattern match Fire Rating Class A Flame Spread 25 Smoke Developed 55