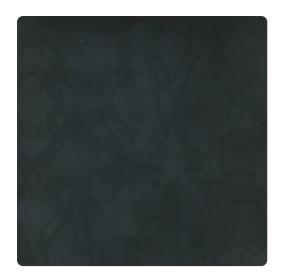

# Forbidden 7075FB – Storm

### Len-Tex Contract

A classic trellis pattern goes glam with Forbidden – this signature design printed on metallized film creates a luminous glow and conveys a unique ethereal quality. The stylized lattice pattern with printed cloud effect allows the interplay of light and shadow, with delicate reflectivity from the mirrored background. Choose from an alluring white, mysterious black, or a range of radiant metal tones that will bring drama and distinction to luxury hospitality or other upscale projects. Forbidden is temptingly inviting...specify it if you dare for truly inspired interiors!