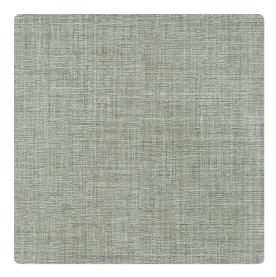

## Len-Tex Contract

A dazzling new addition to the Mylar-printed Len-Tex designs, Envy embodies elegance and drama. A multicolor linen print creates depth, and the accompanying emboss on the mirrored surface creates shimmering light reflections for an overall luminous effect. This ontrend design delivers a radiant visual effect that will transform any space from ordinary to extraordinary. Ten stunning colorways include warm and cool metal tones as well as vibrant jewel tones-- Envy mixes beautifully with rich woods and luxurious upholstery, adding a glamorous touch to accent walls in hotels, restaurants, lounges and retail.

### Specifications

Content Metallized Polyester Film Laminate Width 53/54" Weight (oz/lyd) 20 Weight (oz/sqyd) 13.33 Type Type II Backing Non-woven Pattern Match Random reversible Fire Rating Class A Flame Spread 25 Smoke Developed 55