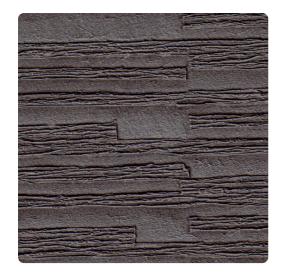

# Plateau 7102PT – Gravel

### Len-Tex Contract

Plateau's natural, stacked stone texture is reminiscent of stacked stone walls and tiered landscapes. Embossed to deliver depth and texture, it is an attractive choice for any interior space from traditional to contemporary.