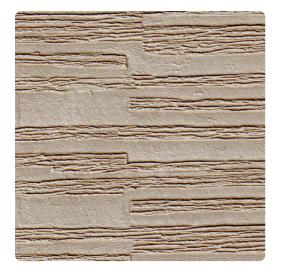

### Len-Tex Contract

Plateau's natural, stacked stone texture is reminiscent of stacked stone walls and tiered landscapes. Embossed to deliver depth and texture, it is an attractive choice for any interior space from traditional to contemporary.