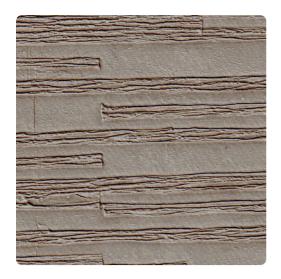

### Len-Tex Contract

Plateau's natural, stacked stone texture is reminiscent of stacked stone walls and tiered landscapes. Embossed to deliver depth and texture, it is an attractive choice for any interior space from traditional to contemporary.