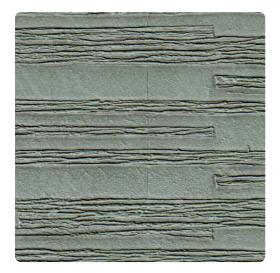

### Len-Tex Contract

Plateau's natural, stacked stone texture is reminiscent of stacked stone walls and tiered landscapes. Embossed to deliver depth and texture, it is an attractive choice for any interior space from traditional to contemporary.