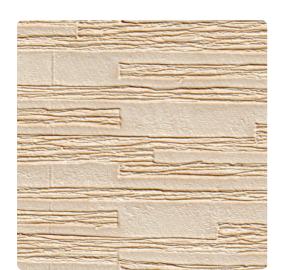

# Plateau 7108PT – Altiplano

### Len-Tex Contract

Plateau's natural, stacked stone texture is reminiscent of stacked stone walls and tiered landscapes. Embossed to deliver depth and texture, it is an attractive choice for any interior space from traditional to contemporary.