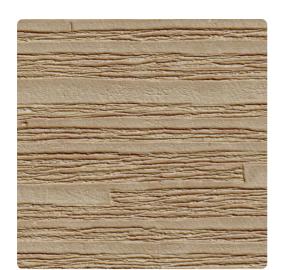

### Len-Tex Contract

Plateau's natural, stacked stone texture is reminiscent of stacked stone walls and tiered landscapes. Embossed to deliver depth and texture, it is an attractive choice for any interior space from traditional to contemporary.