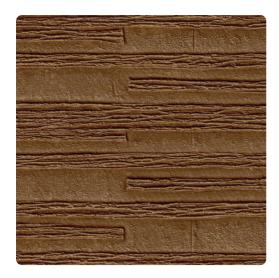

# Plateau 7113PT – Mulch

### Len-Tex Contract

Plateau's natural, stacked stone texture is reminiscent of stacked stone walls and tiered landscapes. Embossed to deliver depth and texture, it is an attractive choice for any interior space from traditional to contemporary.