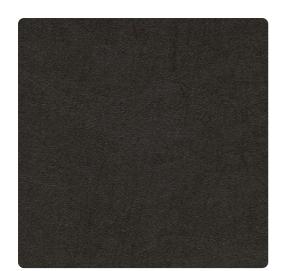

# Milano 7209ML – Raven

### Len-Tex Contract

This classic stucco emboss texture has been completely recolored to reflect today's fashion-forward trends, while paying homage to the historic heritage of its namesake city. The expanded palette of 26 colors is influenced by Milan's vibrant runway styles, as well as its historic monuments and architecture.