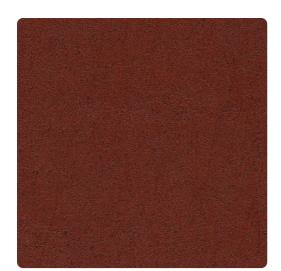

# Milano 7225ML – Rubies

### Len-Tex Contract

This classic stucco emboss texture has been completely recolored to reflect today's fashion-forward trends, while paying homage to the historic heritage of its namesake city. The expanded palette of 26 colors is influenced by Milan's vibrant runway styles, as well as its historic monuments and architecture.