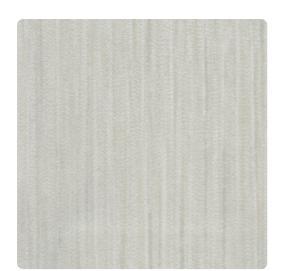

# Komodo 7301KM – Seafoam

## Len-Tex Contract

Komodo is a vertical strie design originally inspired by the reptilian pattern of its namesake lizard. Versatile in its styling, the design also hints of snakeskin, bark and wood. The vertical textured bands create a soft undulating movement while metallic highlights enhance the depth in the darker colors. Colors lean toward tropical and exotic influence with plenty of clean and earthy neutrals.