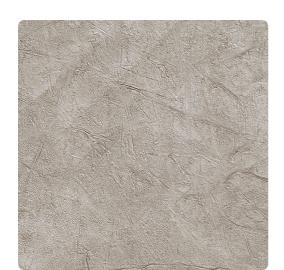

# Incanto 7402IN – Bruma

## Len-Tex Contract

Italian for "enchantment", Incanto was inspired by old world plaster and is sure to bring an element of magic to any interior. Detailed texture comes to life when combined with a stunning color palette. The added lustre of the perfect patina reflects light for a subtle yet eyecatching glow.