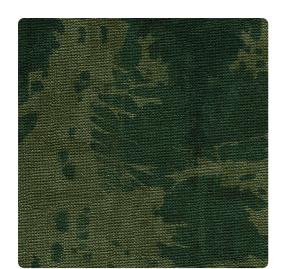

### Len-Tex Contract

Arboreal, which translates to "living in trees" promises to bring the beauty and serenity of the outdoors in. Based on an original watercolor, this ethereal pattern has been paired with a canvas emboss for the look and feel of a true work of art. This wallcovering was inspired by, created in and manufactured in New England.