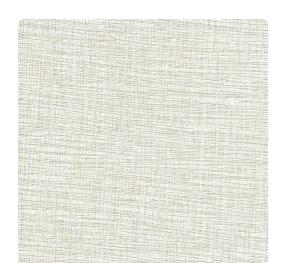

# Loominous 7430LO – Canvas

## Len-Tex Contract

Created using a brand new textile emboss, this textured wallcovering features a soft metallic shine and is available in 17 carefully selected colors. Presenting a sophisticated and understated style, Loominous is versatile enough for use in a corporate office, hospitality or healthcare setting.

### **Specifications**

Content Fabric-backed Vinyl Width 53/54" Weight (oz/lyd) 20 Weight (oz/sqyd) 13.33 Type Type II Backing Osnaburg Pattern Match Random Reversible Fire Rating Class A Flame Spread 15 Smoke Developed 25