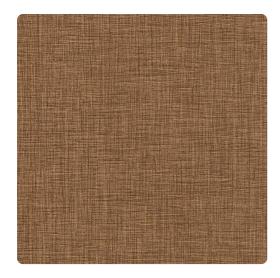

## Loominous 7432LO – Burlap

## Len-Tex Contract

Created using a brand new textile emboss, this textured wallcovering features a soft metallic shine and is available in 17 carefully selected colors. Presenting a sophisticated and understated style, Loominous is versatile enough for use in a corporate office, hospitality or healthcare setting.