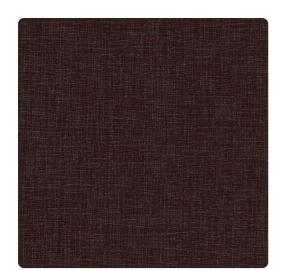

# Loominous 7433LO – Weft

## Len-Tex Contract

Created using a brand new textile emboss, this textured wallcovering features a soft metallic shine and is available in 17 carefully selected colors. Presenting a sophisticated and understated style, Loominous is versatile enough for use in a corporate office, hospitality or healthcare setting.

### **Specifications**

Content Fabric-backed Vinyl Width 53/54" Weight (oz/lyd) 20 Weight (oz/sqyd) 13.33 Type Type II Backing Osnaburg Pattern Match Random Reversible Fire Rating Class A Flame Spread 15 Smoke Developed 25