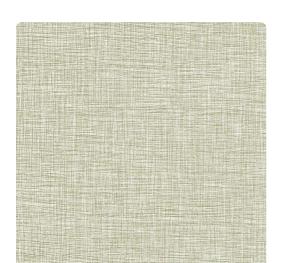

# Loominous 7434LO – Linen

## Len-Tex Contract

Created using a brand new textile emboss, this textured wallcovering features a soft metallic shine and is available in 17 carefully selected colors. Presenting a sophisticated and understated style, Loominous is versatile enough for use in a corporate office, hospitality or healthcare setting.

### **Specifications**

Content Fabric-backed Vinyl Width 53/54" Weight (oz/lyd) 20 Weight (oz/sqyd) 13.33 Type Type II Backing Osnaburg Pattern Match Random Reversible Fire Rating Class A Flame Spread 15 Smoke Developed 25