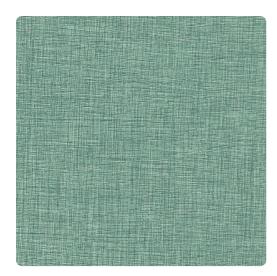

## Loominous 7435LO – Dreamweaver

## Len-Tex Contract

Created using a brand new textile emboss, this textured wallcovering features a soft metallic shine and is available in 17 carefully selected colors. Presenting a sophisticated and understated style, Loominous is versatile enough for use in a corporate office, hospitality or healthcare setting.

## Specifications

Content Fabric-backed Vinyl Width 53/54" Weight (oz/lyd) 20 Weight (oz/sqyd) 13.33 Type Type II Backing Osnaburg Pattern Match Random Reversible Fire Rating Class A Flame Spread 15 Smoke Developed 25