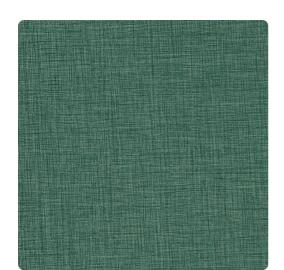

# Loominous 7436LO – Wind Up

## Len-Tex Contract

Created using a brand new textile emboss, this textured wallcovering features a soft metallic shine and is available in 17 carefully selected colors. Presenting a sophisticated and understated style, Loominous is versatile enough for use in a corporate office, hospitality or healthcare setting.

### **Specifications**

Content Fabric-backed Vinyl Width 53/54" Weight (oz/lyd) 20 Weight (oz/sqyd) 13.33 Type Type II Backing Osnaburg Pattern Match Random Reversible Fire Rating Class A Flame Spread 15 Smoke Developed 25