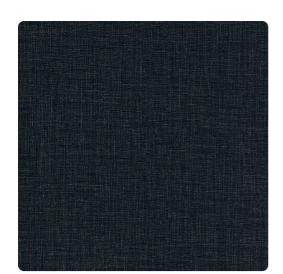

# Loominous 7437LO – Blue Jeans

## Len-Tex Contract

Created using a brand new textile emboss, this textured wallcovering features a soft metallic shine and is available in 17 carefully selected colors. Presenting a sophisticated and understated style, Loominous is versatile enough for use in a corporate office, hospitality or healthcare setting.

### **Specifications**

Content Fabric-backed Vinyl Width 53/54" Weight (oz/lyd) 20 Weight (oz/sqyd) 13.33 Type Type II Backing Osnaburg Pattern Match Random Reversible Fire Rating Class A Flame Spread 15 Smoke Developed 25