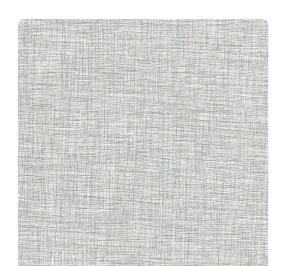

# Loominous 7438LO – Bobbin Weave

## Len-Tex Contract

Created using a brand new textile emboss, this textured wallcovering features a soft metallic shine and is available in 17 carefully selected colors. Presenting a sophisticated and understated style, Loominous is versatile enough for use in a corporate office, hospitality or healthcare setting.

### **Specifications**

Content Fabric-backed Vinyl Width 53/54" Weight (oz/lyd) 20 Weight (oz/sqyd) 13.33 Type Type II Backing Osnaburg Pattern Match Random Reversible Fire Rating Class A Flame Spread 15 Smoke Developed 25