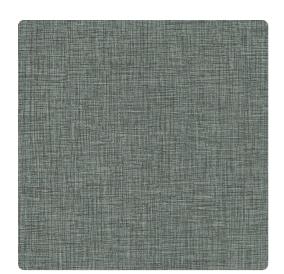

# Loominous 7440LO – Lustre

## Len-Tex Contract

Created using a brand new textile emboss, this textured wallcovering features a soft metallic shine and is available in 17 carefully selected colors. Presenting a sophisticated and understated style, Loominous is versatile enough for use in a corporate office, hospitality or healthcare setting.

### **Specifications**

Content Fabric-backed Vinyl Width 53/54" Weight (oz/lyd) 20 Weight (oz/sqyd) 13.33 Type Type II Backing Osnaburg Pattern Match Random Reversible Fire Rating Class A Flame Spread 15 Smoke Developed 25