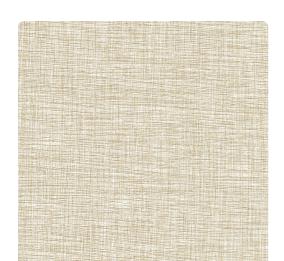

# Loominous 7442LO – Threads

## Len-Tex Contract

Created using a brand new textile emboss, this textured wallcovering features a soft metallic shine and is available in 17 carefully selected colors. Presenting a sophisticated and understated style, Loominous is versatile enough for use in a corporate office, hospitality or healthcare setting.