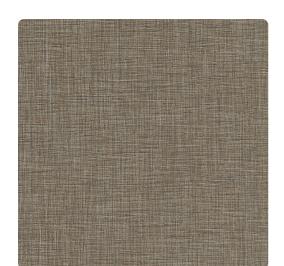

# Loominous 7444LO – Quill

## Len-Tex Contract

Created using a brand new textile emboss, this textured wallcovering features a soft metallic shine and is available in 17 carefully selected colors. Presenting a sophisticated and understated style, Loominous is versatile enough for use in a corporate office, hospitality or healthcare setting.

### **Specifications**

Content Fabric-backed Vinyl Width 53/54" Weight (oz/lyd) 20 Weight (oz/sqyd) 13.33 Type Type II Backing Osnaburg Pattern Match Random Reversible Fire Rating Class A Flame Spread 15 Smoke Developed 25