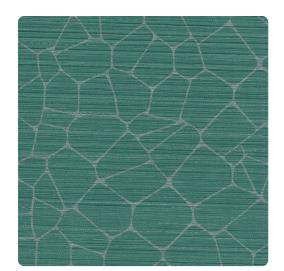

## 7552CD - Marine

## Len-Tex Contract

The origin of inspiration for Coda was a combination of animal prints, abstracted and dramatically simplified. This playful pattern presents a modern interpretation of an animal hide with clean lines and a rejuvenating color palette.