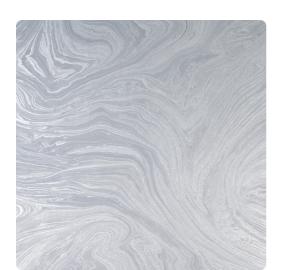

### Len-Tex Contract

Aislinn celebrates the unique and unplanned flow of color and form created by the popular acrylic pour technique. This mesmerizing pattern is based off of an original handmade artwork created by our design director, who also puled Inspiration from a family heirloom (the geode pictured below). Featuring threads of shining mylar paired with the perfect palettes, Aislinn Is available In 9 spellbinding colorways.