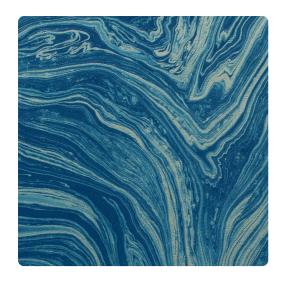

## Len-Tex Contract

Aislinn celebrates the unique and unplanned flow of color and form created by the popular acrylic pour technique. This mesmerizing pattern is based off of an original handmade artwork created by our design director, who also puled Inspiration from a family heirloom (the geode pictured below). Featuring threads of shining mylar paired with the perfect palettes, Aislinn Is available In 9 spellbinding colorways.