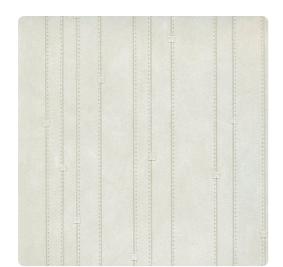

## Len-Tex Contract

Stetson simulates the beauty and craftsmanship of real leather, rich in visual and textural appeal. This design features a custom emboss of irregularly-spaced vertical rows of stitching, juxtaposed with small, randomly-placed squares, creating a dynamic tactile quality. A subtle print enhances the leather-like quality in a carefully chosen palette of authentic leather colors. Stetson is a tribute to the beauty of hand craftsmanship, and brings a distinguished character to both casual and formal environments—from boardrooms and banks to libraries, lounges and VIP suites.