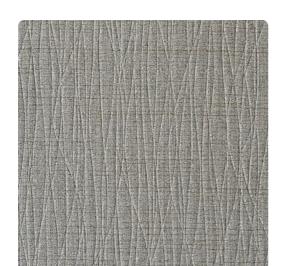

### Len-Tex ASAP

The fluid, meandering lines intertwine to form nature-inspired shapes that hint of leaves, reeds and bark.

Texture and depth is added with a distinctive embossing that accentuates the nuances of the design, creating a welcoming and intriguing experience for a range of interior environments from exotic and elegant to relaxed.