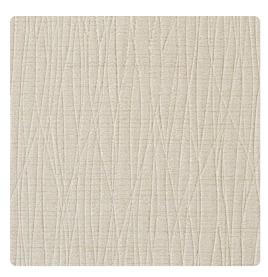

### Len-Tex ASAP

The fluid, meandering lines intertwine to form natureinspired shapes that hint of leaves, reeds and bark. Texture and depth is added with a distinctive embossing that accentuates the nuances of the design, creating a welcoming and intriguing experience for a range of interior environments from exotic and elegant to relaxed.