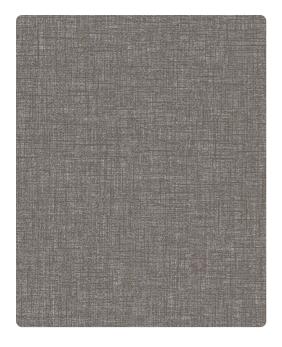

# All About Linen BBAL16 – Dusk

### Bolta Contract

All About Linen mimics the natural look of fine linen fabric and showcases a refined texture that can be seen at a distance. Its extended color line features 32 warm and cool neutrals and accent colors.

#### Specifications

Content Fabric-backed Vinyl Width 54" Roll Length 30 yards Weight (oz/lyd) 20 Weight (oz/sqyd) 13.33 Type Type II Backing Osnaburg Scrub Cycles 300 Pattern Match Random Straight Hang Fire Rating Class A Flame Spread 20 Smoke Developed 45 Tensile Strength 50 warp/55 fill