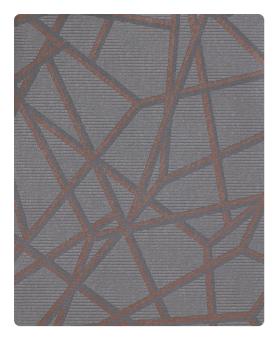

## Apex BBAX13 – Hint of Storm

## Bolta Contract

Bolta's Apex is bold and modern, yet delicately balanced, with clean-lined geometry featuring metallic bars for extra interest. Its interwoven architecture makes dimensional use of the space, while the facets are like jewelry for the wall. Choose from a range of 10 eyecatching colors that coordinate with Bolta's Apex Cord, an updated silk design.