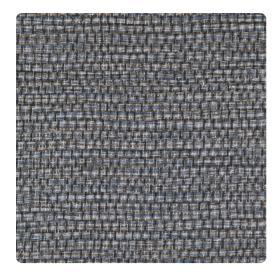

# Bali BBBA02 – Dolphin Grey

### Bolta Contract

Balie was inspires by an oasis escape. The larger entwined texture has a thatched effect that mimics grass skirts and tiki huts. Bamboo, Jackfruit and Sunfish are some of the 18 island-influenced colors that pair with Bali Grille