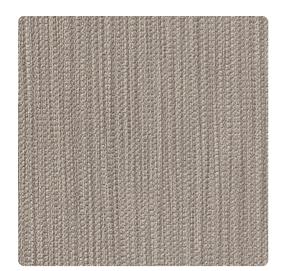

### **Bolta Contract**

A subtle stitch design with soft vertical striations and a matte finish is seen in Bead Bare. A monochromatic textural pattern is apparent in the 18 colors which directly coordinate with of Bead Bling.