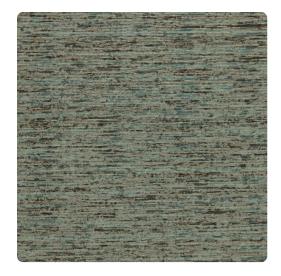

# Birch BBBR06 – Woodland

### Bolta Contract

Birch, a new larger texture from Bolta resembles the satin grain of tree bark. The long horizontal lines combined with multicolor ripples create movement and dimension throughout the pattern. Earthy neutrals include Autumn, Forest, Maple, and Woodland.