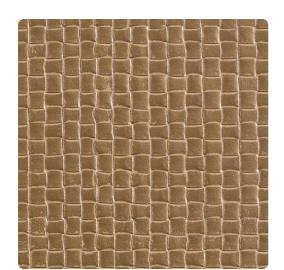

# City Bling BBCB03 – Sunset Tower

### **Bolta Contract**

City Bling is a wonderful interpretation of a classic basket weave texture. Styled with a color palette that mingles natural earth tones with contemporary luminescent flair; City Bling and City Central offer a sophisticated take on a classic weave emboss.