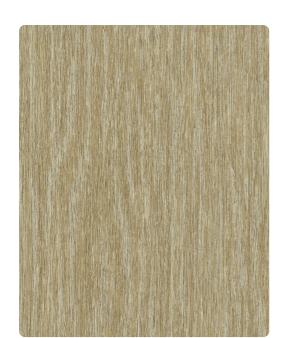

# Driftwood BBDR06 – Cypress

### **Bolta Contract**

Carried in by the tide, Driftwood appears weathered from the elements. This unmistakable wood design features a full-width grain, accented with a white washed influence. Drifting on shore are 13 refined neutrals such as Teak, Cypress and Tamarind.