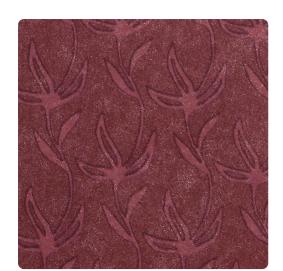

### **Bolta Contract**

Jessamine features a tone-on-tone woody vine of thin stems adorned with tubular blossoms. Cutwork echoes the blossom and vine.